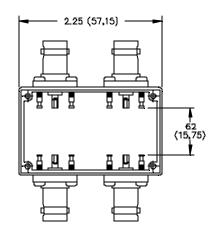

## Model 3234 Size B Aluminum Box With Cover BNC Female Quad

## **MATERIALS:**

Connector: BNC (F)

Body: Tarnish Resistant Plating, Gold Plated Beryllium Copper,

Solder Turret Terminal Screws: Steel

Shielded Housing: Die cast aluminum Alloy A380 or A384.

Finish: Blue paint per Federal Standard 595 #25109 over Phosphoric Etch

Cover: .040 thick aluminum 1100-H14

Finish: Clear anodized

Screws: 4 each #2-32 x 6.35 (1/4") Pan Head self-tapping. Steel.