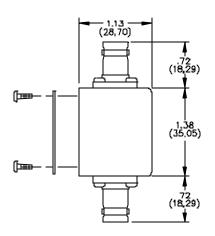

## Model 3234 Size B Aluminum Box With Cover BNC Female Quad

## **MATERIALS:**

Connector: BNC (F)

Body: Tarnish Resistant Plating, Gold Plated Beryllium Copper,

Solder Turret Terminal Screws: Steel

Shielded Housing: Die cast aluminum Alloy A380 or A384.

Finish: Blue paint per Federal Standard 595 #25109 over Phosphoric Etch

Cover: .040 thick aluminum 1100-H14

Finish: Clear anodized

Screws: 4 each #2-32 x 6.35 (1/4") Pan Head self-tapping. Steel.