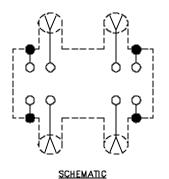

## Model 3234 Size B Aluminum Box With Cover BNC Female Quad

## **MATERIALS:**

Connector: BNC (F)

Body: Tarnish Resistant Plating, Gold Plated Beryllium Copper,

Solder Turret Terminal Screws: Steel

Shielded Housing: Die cast aluminum Alloy A380 or A384.

Finish: Blue paint per Federal Standard 595 #25109 over Phosphoric Etch